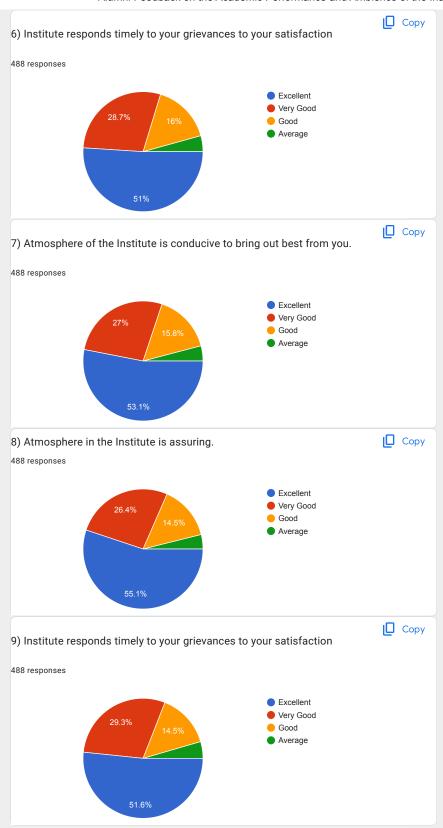

## Alumni Feedback on the Academic Performance and Ambience of the Institution 488 responses Publish analytics Сору Academic Year (select 2022-23) 488 responses 0 2021-22 02022-23 66.4% Copy Branch 488 responses Computer Engineering Mechanical Engineering Information Technology Engineering Electrical Engineering Electronics & Telecommunication Engineering 48.4% Copy 1) Was mentor mentee scheme was effective?

















| Suggestion if any 355 responses                                                           |
|-------------------------------------------------------------------------------------------|
| Reduce college time                                                                       |
| Reduce college time                                                                       |
| No                                                                                        |
| Increase wifi speed                                                                       |
| Keep holidays                                                                             |
| Bus facility                                                                              |
| Keep Holiday after insem exam