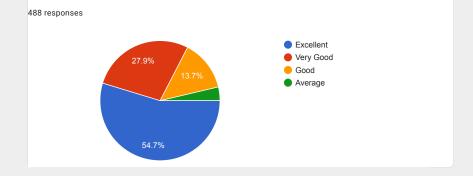

## Alumni Feedback on the Academic Performance and Ambience of the Institution 488 responses Publish analytics Сору Academic Year (select 2022-23) 488 responses 0 2021-22 02022-23 66.4% Copy Branch 488 responses Computer Engineering Mechanical Engineering Information Technology Engineering Electrical Engineering Electronics & Telecommunication Engineering 48.4% Copy 1) Was mentor mentee scheme was effective?