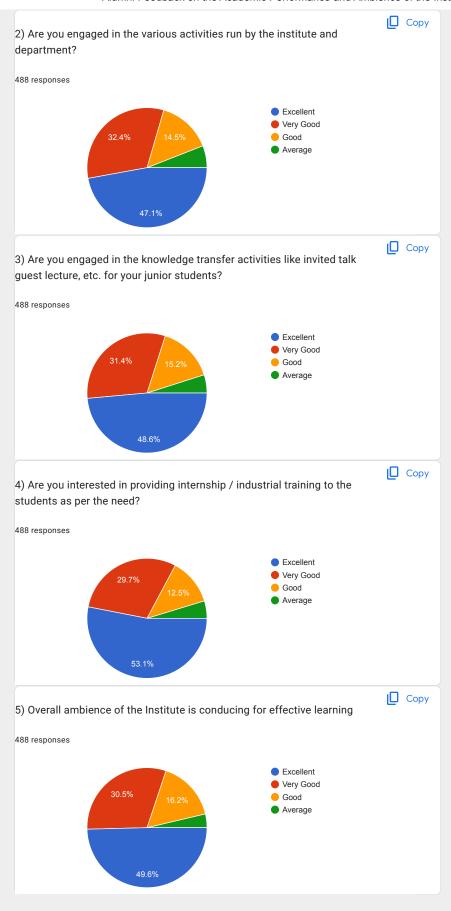

## Alumni Feedback on the Academic Performance and Ambience of the Institution 488 responses Publish analytics Сору Academic Year (select 2022-23) 488 responses 0 2021-22 02022-23 66.4% Copy Branch 488 responses Computer Engineering Mechanical Engineering Information Technology Engineering Electrical Engineering Electronics & Telecommunication Engineering 48.4% Copy 1) Was mentor mentee scheme was effective?

















| Suggestion if any 355 responses                                                           |
|-------------------------------------------------------------------------------------------|
| Reduce college time                                                                       |
| Reduce college time                                                                       |
| No                                                                                        |
| Increase wifi speed                                                                       |
| Keep holidays                                                                             |
| Bus facility                                                                              |
| Keep Holiday after insem exam