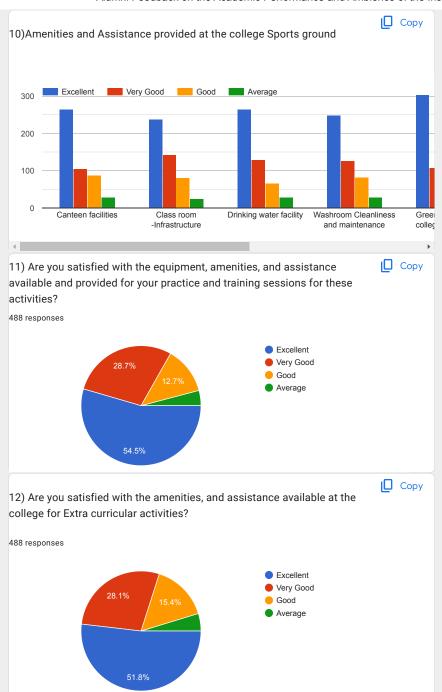

## Alumni Feedback on the Academic Performance and Ambience of the Institution 488 responses Publish analytics Сору Academic Year (select 2022-23) 488 responses 0 2021-22 02022-23 66.4% Copy Branch 488 responses Computer Engineering Mechanical Engineering Information Technology Engineering Electrical Engineering Electronics & Telecommunication Engineering 48.4% Copy 1) Was mentor mentee scheme was effective?

















| Suggestion if any 355 responses                                                           |
|-------------------------------------------------------------------------------------------|
| Reduce college time                                                                       |
| Reduce college time                                                                       |
| No                                                                                        |
| Increase wifi speed                                                                       |
| Keep holidays                                                                             |
| Bus facility                                                                              |
| Keep Holiday after insem exam